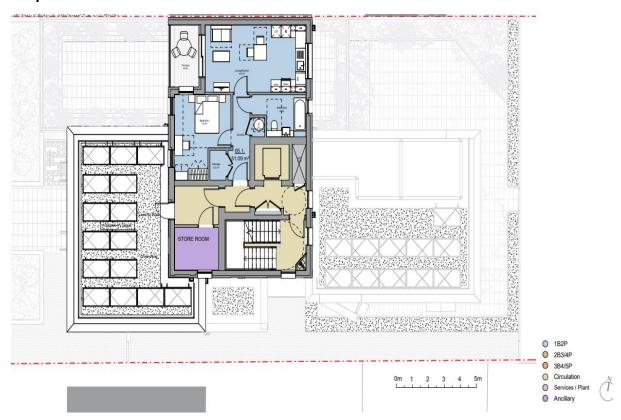

This product includes mapping data licenced from Ordnance Survey with the permission of the Controller of Her Majesty's Stationery Office Crown Copyright 2019 LBH. All rights reserved. Licence no. 100019199

Car park adj Wat Tyler House Boyton Road London N8 7AU

Red outline - site boundary

Deed Packet No: 6219 Title No: EGL162156

Area: 0.0570 ha Ward: Hornsey Overlay: HSC - Misc Scale 1:1000 Drawing No. BVES A4 Misc Plan produced by Shannon Francis on 13/11/2019

# Street View looking North-Easton Boyton Road





Ariel view looking North-East

# **Proposed Landscape Master Plan**



#### **Ground Floor Plan**



# **Typical Floor Plan**



# **Proposed Fourth Floor Plan**



# **Proposed Fifth Floor Plan**



# **Proposed Sixth Floor Plan**



# **Proposed Roof Plan**