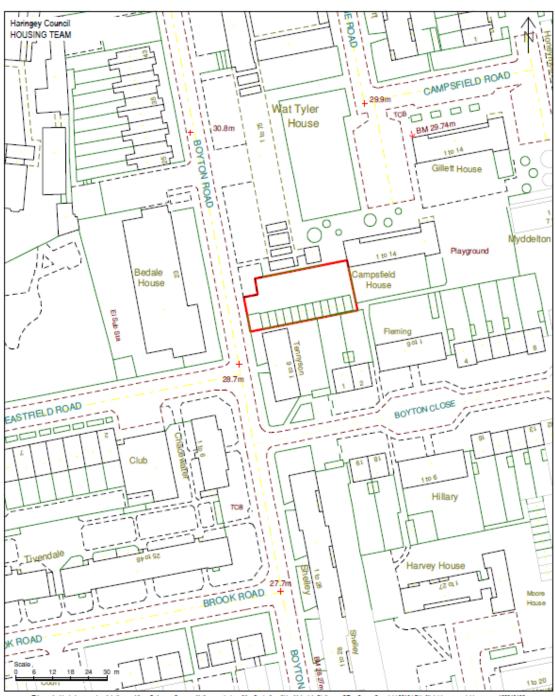

This product includes mapping data licenced from Ordnance Survey with the permission of the Controller of Her Majesty's Stationery Office Crown Copyright 2019 LBH. All rights reserved. Licence no. 100019199

Car park adj Wat Tyler House Boyton Road London N8 7AU

Red outline - site boundary

Deed Packet No: 6219 Title No: EGL162156

Area: 0.0570 ha Ward: Hornsey Overlay: HSC - Misc Scale 1:1000 Drawing No. BVES A4 Misc Plan produced by Shannon Francis on 13/11/2019