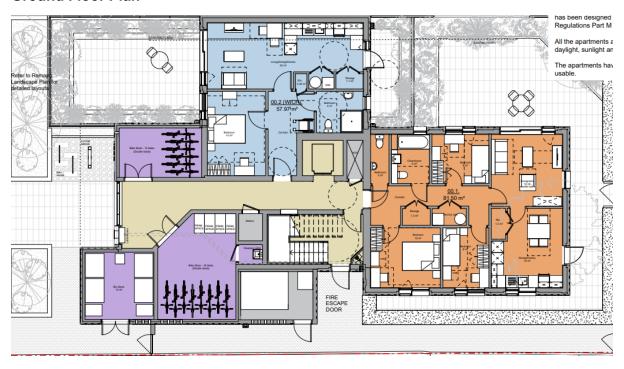

This product includes mapping data licenced from Ordnance Survey with the permission of the Controller of Her Majesty's Stationery Office Crown Copyright 2019 LBH. All rights reserved. Licence no. 100019199

Car park adj Wat Tyler House Boyton Road London N8 7AU

Red outline - site boundary

Deed Packet No: 6219 Title No: EGL162156

Area: 0.0570 ha Ward: Hornsey Overlay: HSC - Misc Scale 1:1000 Drawing No. BVES A4 Misc Plan produced by Shannon Francis on 13/11/2019

# Street View looking North-Easton Boyton Road





Ariel view looking North-East

# **Proposed Landscape Master Plan**



#### **Ground Floor Plan**



# **Typical Floor Plan**



# **Proposed Fourth Floor Plan**



# **Proposed Fifth Floor Plan**



# **Proposed Sixth Floor Plan**



# **Proposed Roof Plan**