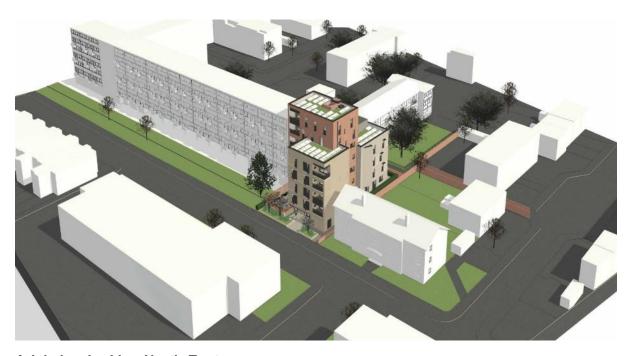

This product includes mapping data licenced from Ordnance Survey with the permission of the Controller of Her Majesty's Stationery Office Crown Copyright 2019 LBH. All rights reserved. Licence no. 100019199

Car park adj Wat Tyler House Boyton Road London N8 7AU

Red outline - site boundary

Deed Packet No: 6219 Title No: EGL162156

Area: 0.0570 ha Ward: Hornsey Overlay: HSC - Misc Scale 1:1000 Drawing No. BVES A4 Misc Plan produced by Shannon Francis on 13/11/2019

# Street View looking North-Easton Boyton Road





Ariel view looking North-East

# **Proposed Landscape Master Plan**



#### **Ground Floor Plan**



# **Typical Floor Plan**



# **Proposed Fourth Floor Plan**



# **Proposed Fifth Floor Plan**



# **Proposed Sixth Floor Plan**



# **Proposed Roof Plan**