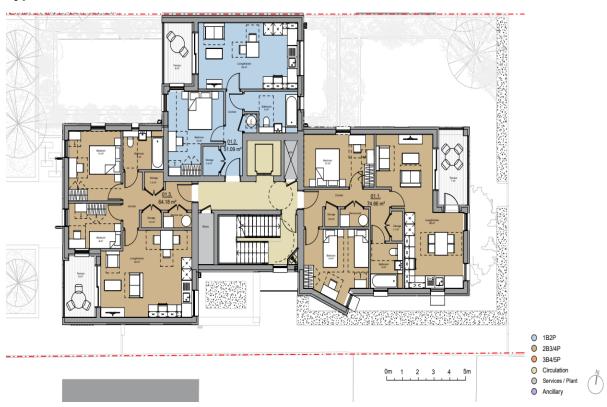

This product includes mapping data licenced from Ordnance Survey with the permission of the Controller of Her Majesty's Stationery Office Crown Copyright 2019 LBH. All rights reserved. Licence no. 100019199

Car park adj Wat Tyler House Boyton Road London N8 7AU

Red outline - site boundary

Deed Packet No: 6219 Title No: EGL162156

Area: 0.0570 ha Ward: Hornsey Overlay: HSC - Misc Scale 1:1000 Drawing No. BVES A4 Misc Plan produced by Shannon Francis on 13/11/2019

# Street View looking North-Easton Boyton Road





Ariel view looking North-East

# **Proposed Landscape Master Plan**



#### **Ground Floor Plan**



# **Typical Floor Plan**



# **Proposed Fourth Floor Plan**



# **Proposed Fifth Floor Plan**



# **Proposed Sixth Floor Plan**



# **Proposed Roof Plan**