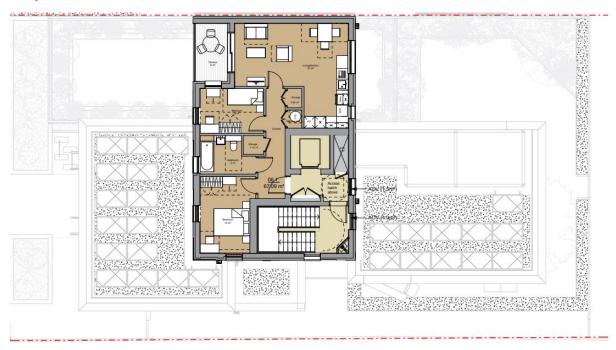

This product includes mapping data licenced from Ordnance Survey with the permission of the Controller of Her Majesty's Stationery Office Crown Copyright 2019 LBH. All rights reserved. Licence no. 100019199

Car park adj Wat Tyler House Boyton Road London N8 7AU

Red outline - site boundary

Deed Packet No: 6219 Title No: EGL162156

Area: 0.0570 ha Ward: Hornsey Overlay: HSC - Misc Scale 1:1000 Drawing No. BVES A4 Misc Plan produced by Shannon Francis on 13/11/2019

# Street View looking North-Easton Boyton Road





Ariel view looking North-East

# **Proposed Landscape Master Plan**



#### **Ground Floor Plan**



# **Typical Floor Plan**



# **Proposed Fourth Floor Plan**



# **Proposed Fifth Floor Plan**



# **Proposed Sixth Floor Plan**



# **Proposed Roof Plan**