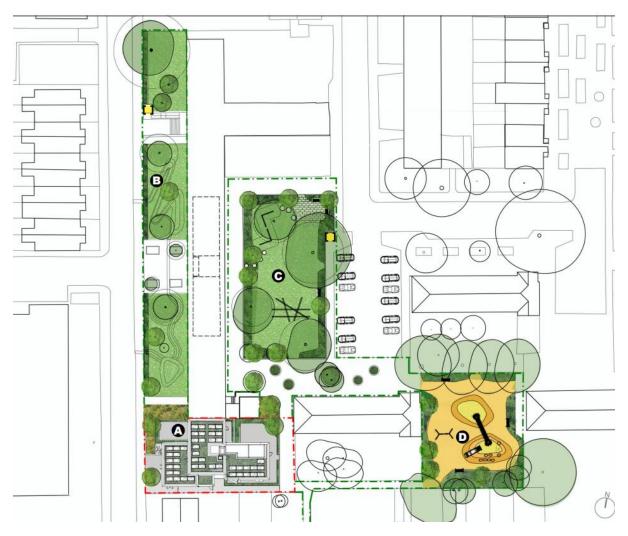

This product includes mapping data licenced from Ordnance Survey with the permission of the Controller of Her Majesty's Stationery Office Crown Copyright 2019 LBH. All rights reserved. Licence no. 100019199

Car park adj Wat Tyler House Boyton Road London N8 7AU

Red outline - site boundary

Deed Packet No: 6219 Title No: EGL162156

Area: 0.0570 ha Ward: Hornsey Overlay: HSC - Misc Scale 1:1000 Drawing No. BVES A4 Misc Plan produced by Shannon Francis on 13/11/2019

# Street View looking North-Easton Boyton Road





Ariel view looking North-East

# **Proposed Landscape Master Plan**



#### **Ground Floor Plan**



# **Typical Floor Plan**



# **Proposed Fourth Floor Plan**



# **Proposed Fifth Floor Plan**



# **Proposed Sixth Floor Plan**



# **Proposed Roof Plan**