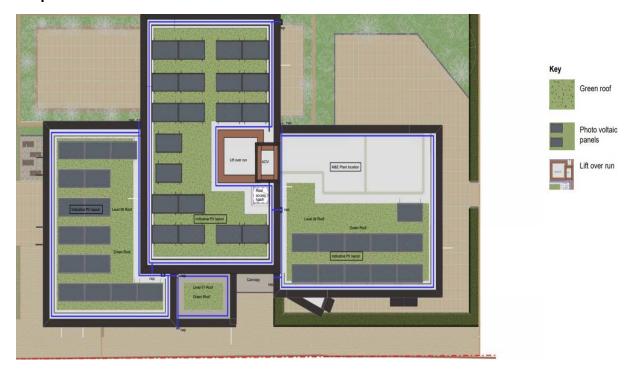

This product includes mapping data licenced from Ordnance Survey with the permission of the Controller of Her Majesty's Stationery Office Crown Copyright 2019 LBH. All rights reserved. Licence no. 100019199

Car park adj Wat Tyler House Boyton Road London N8 7AU

Red outline - site boundary

Deed Packet No: 6219 Title No: EGL162156

Area: 0.0570 ha Ward: Hornsey Overlay: HSC - Misc Scale 1:1000 Drawing No. BVES A4 Misc Plan produced by Shannon Francis on 13/11/2019

# Street View looking North-Easton Boyton Road





Ariel view looking North-East

# **Proposed Landscape Master Plan**



#### **Ground Floor Plan**



# **Typical Floor Plan**



# **Proposed Fourth Floor Plan**



# **Proposed Fifth Floor Plan**



# **Proposed Sixth Floor Plan**



# **Proposed Roof Plan**