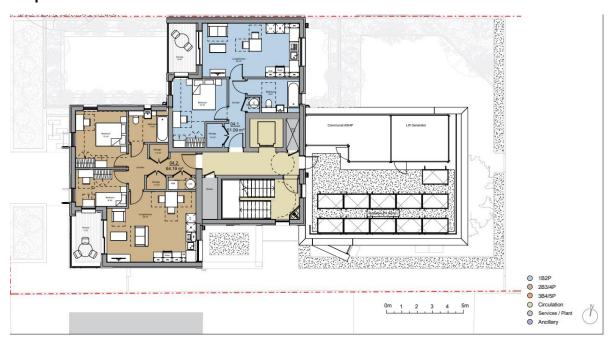

This product includes mapping data licenced from Ordnance Survey with the permission of the Controller of Her Majesty's Stationery Office Crown Copyright 2019 LBH. All rights reserved. Licence no. 100019199

Car park adj Wat Tyler House Boyton Road London N8 7AU

Red outline - site boundary

Deed Packet No: 6219 Title No: EGL162156

Area: 0.0570 ha Ward: Hornsey Overlay: HSC - Misc Scale 1:1000 Drawing No. BVES A4 Misc Plan produced by Shannon Francis on 13/11/2019

# Street View looking North-Easton Boyton Road





Ariel view looking North-East

# **Proposed Landscape Master Plan**



#### **Ground Floor Plan**



# **Typical Floor Plan**



# **Proposed Fourth Floor Plan**



# **Proposed Fifth Floor Plan**



# **Proposed Sixth Floor Plan**



# **Proposed Roof Plan**